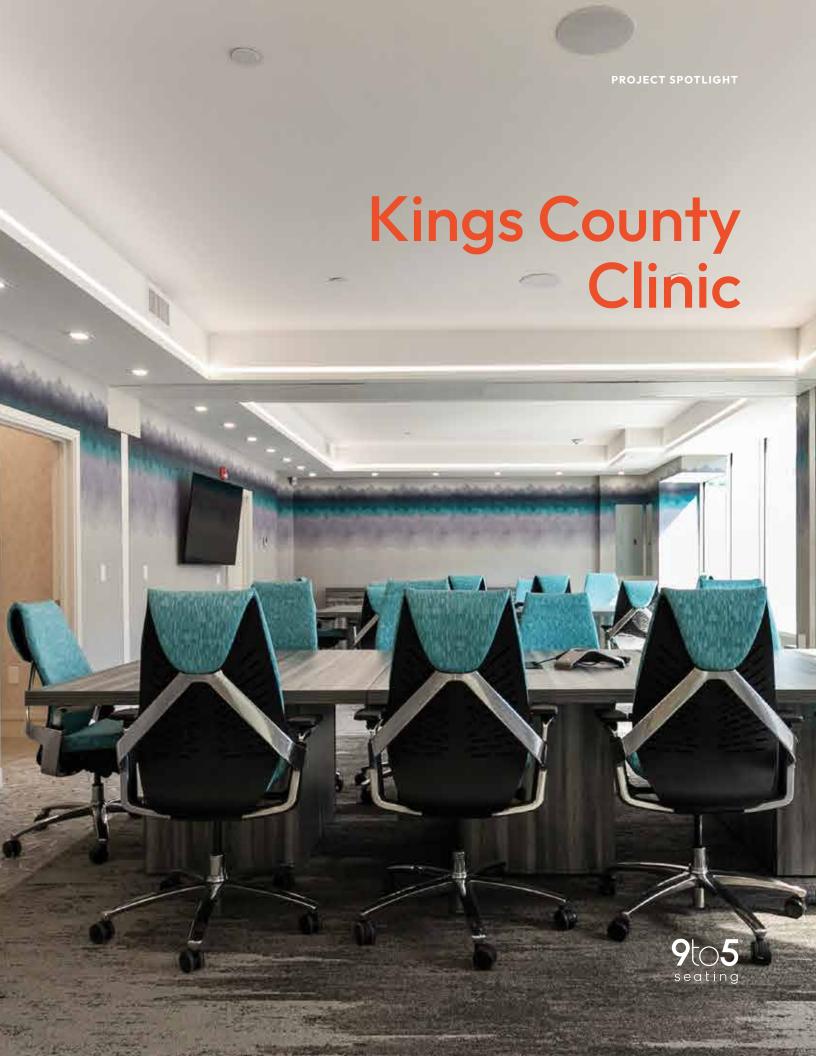

## SPOTLIGHT DETAILS

| PROJECT NAME | Kings County Clinic                   |
|--------------|---------------------------------------|
| LOCATION     | Brooklyn, NY                          |
| DESIGNER     | Turf Office                           |
| FEATURED     | Clary, Cosmo,<br>Cortina, Sol, Sophie |
| INDUSTRY     | Healthcare                            |

"9to5 Seating's chairs always give that classic and professional touch. This was exactly what the clinic project needed. And indeed, once again, 9to5 Seating helped us fulfill our perfect design."

Mike Duke Sales Rep Turf Office, Dealer