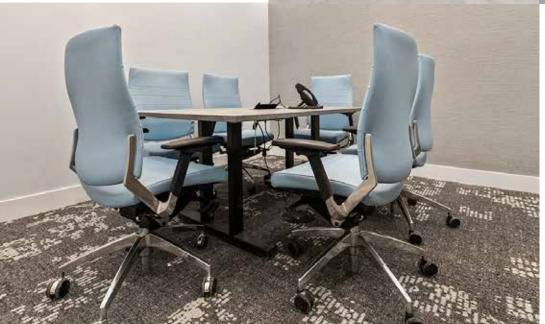

## SPOTLIGHT DETAILS

| PROJECT NAME | Kings County Clinic                   |
|--------------|---------------------------------------|
| LOCATION     | Brooklyn, NY                          |
| DESIGNER     | Turf Office                           |
| FEATURED     | Clary, Cosmo,<br>Cortina, Sol, Sophie |
| INDUSTRY     | Healthcare                            |

"9to5 Seating's chairs always give that classic and professional touch. This was exactly what the clinic project needed. And indeed, once again, 9to5 Seating helped us fulfill our perfect design."

Mike Duke Sales Rep Turf Office, Dealer