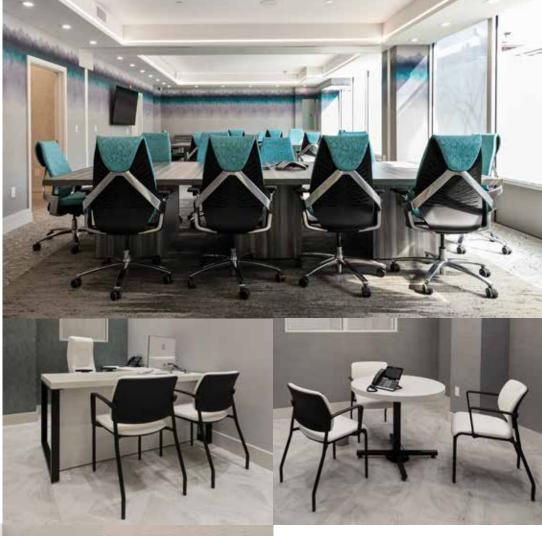

## SPOTLIGHT DETAILS

| PROJECT NAME | Kings County Clinic                   |
|--------------|---------------------------------------|
| LOCATION     | Brooklyn, NY                          |
| DESIGNER     | Turf Office                           |
| FEATURED     | Clary, Cosmo,<br>Cortina, Sol, Sophie |
| INDUSTRY     | Healthcare                            |

"9to5 Seating's chairs always give that classic and professional touch. This was exactly what the clinic project needed. And indeed, once again, 9to5 Seating helped us fulfill our perfect design."

Mike Duke Sales Rep Turf Office, Dealer